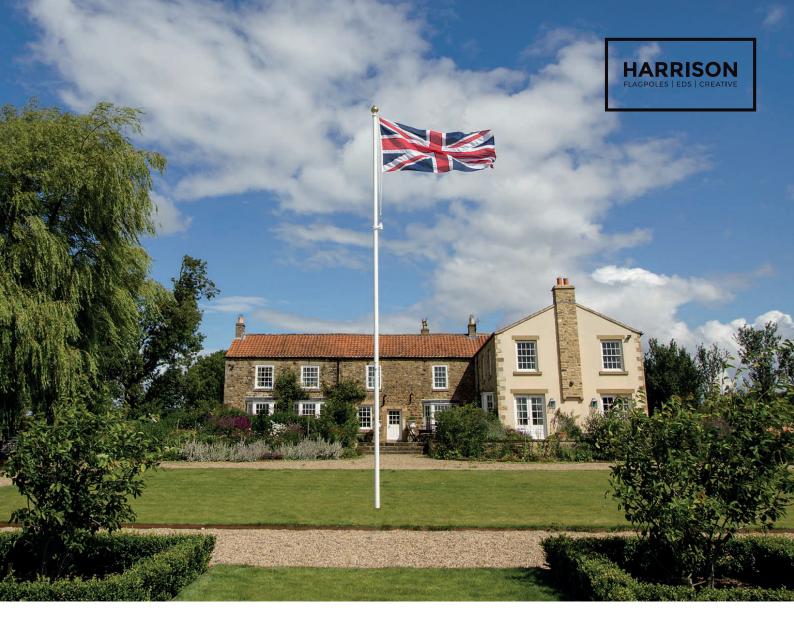

#### PRODUCT OVERVIEW

Our classic range of garden flagpoles are ideal for the first time flag flyer. Manufactured in our UK facility with a range of sizes and accessories available, we can help you find the perfect flagpole to fly your flag with pride at home.

Made of quality aluminium or glassfibre, the cylindrical classic garden flagpole can withstand wind speeds of up to 50mph.

The entry level garden flagpole comes complete with internal or external roping options for ease of hoisting and lowering your flag, and is available in 1 or 2 pieces, allowing for easier delivery and installation.

We provide advice on which flagpole will suit your needs, where best to install it and any planning permissions you will need to obtain. We also offer a full installation service if you would rather not tackle the job yourself.